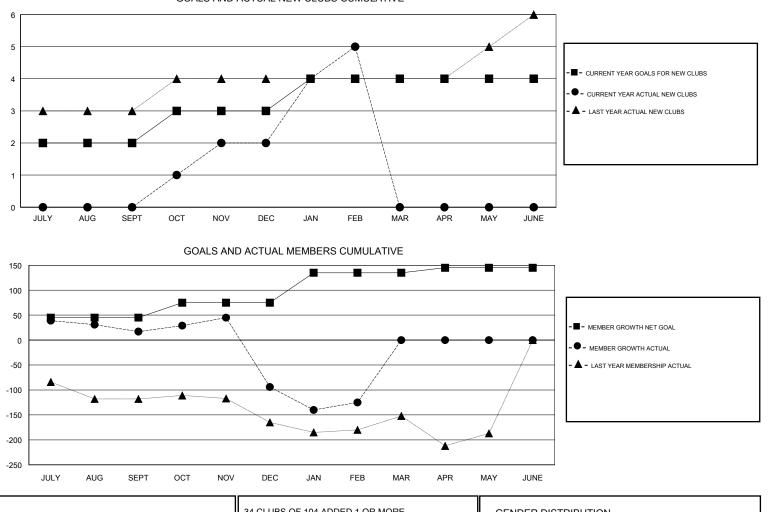

## ANIL TULSYAN GMT:

| GMT: ANIL TULSYAN |               |           | LOCATION INDIA |                                  |                           |                         | GMT CA                                             |  |
|-------------------|---------------|-----------|----------------|----------------------------------|---------------------------|-------------------------|----------------------------------------------------|--|
|                   | Club          | s         |                | Members<br>RESULTS FOR 2018-2019 |                           |                         |                                                    |  |
|                   | RESULTS FOR   | 2018-2019 |                |                                  |                           |                         |                                                    |  |
| QUARTER           | NEW CLUB GOAL | NEW CLUBS | DROPPED CLUBS  | QUARTER                          | MEMBER GROWTH NET<br>GOAL | MEMBER GROWTH<br>ACTUAL | DROPPED<br>MEMBERS ACTUAL<br>(including transfers) |  |
| JULY/AUG/SEPT     | 2             | 0         | 0              | JULY/AUG/SEPT                    | 45                        | 86                      | 46                                                 |  |
| OCT/NOV/DEC       | 1             | 2         | 5              | OCT/NOV/DEC                      | 30                        | 76                      | 182                                                |  |
| JAN/FEB/MAR       | 1             | 3         | 4              | JAN/FEB/MAR                      | 60                        | 100                     | 109                                                |  |
| APR/MAY/JUNE      | 0             | 0         | 0              | APR/MAY/JUNE                     | 10                        | 0                       | 0                                                  |  |

## GOALS AND ACTUAL NEW CLUBS CUMULATIVE

MBR0181

Γ